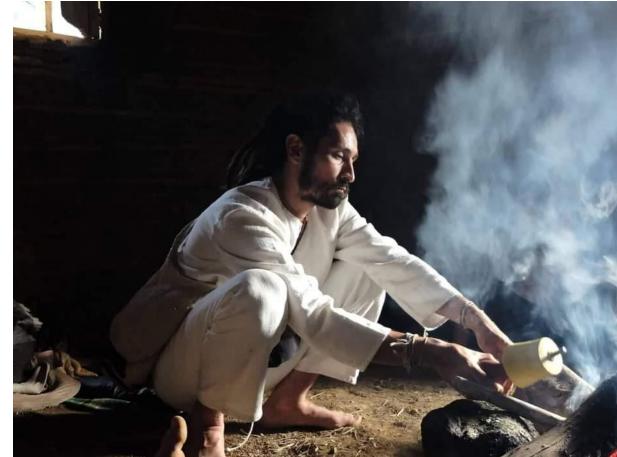

**Mamo Francisco** \*Father\*Guide\*Teacher\*Maestro\* High mountains of Wiwa community, connected with Arhuacos and Kogis, as Colibri Messenger travelling and leaving his territory to guide, awaken and support humanity in this birthingproces of the new earth.

He is a humble, most wise, sweet and firm teacher that never judges or wants to see like teacher. For him we are all teacher and student.

He teaches us how to organize our life, that sprouts from our origin and how to return back and remember that. How to take care of all that exist. To know yourself. How to be in partner and create consious new life, how to built community and be in service for humanity.