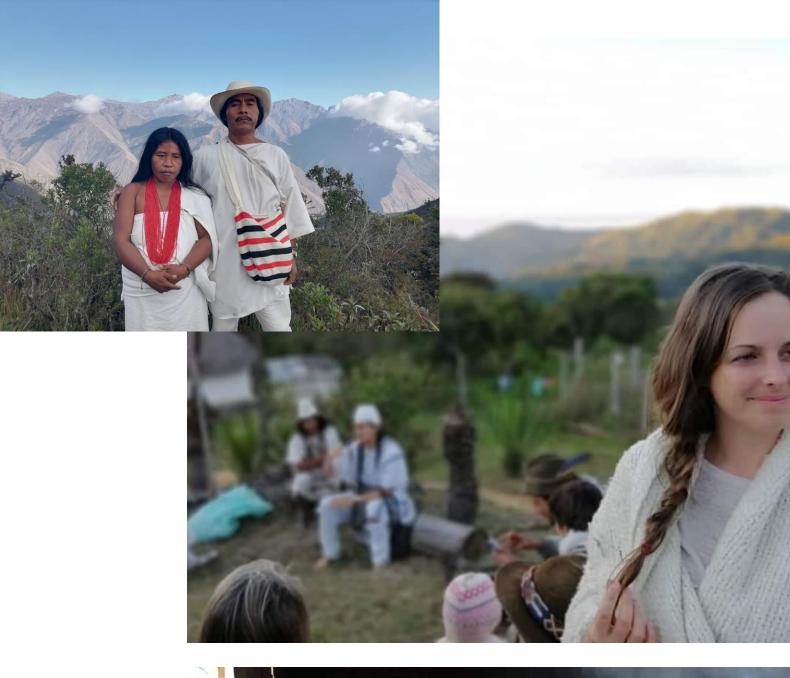

# **Retreat Portugal**

We would like to invite you to a very special RETREAT "Return to the origin" on our territory Z'amora in Portugal.

It is a co-creation between South America and Europe, to build a bridge, to share the wisdom of nature, of the water, of this elder and ourselves. For those who feel the call to step fully into pure Source energy.

These days are full of teachings, sharings, silence, sound healings and also a sacred cacao and mambeadero ceremony. These days we receive Mamo Francisco, elder of the Wiwa tribe from Colombia, together with Jefry and Fee, Guardians of the community Zaku Ye in Colombia. They are all from the Kolibri tribe, the totem of the heart.

**Mamo Francisco** \*Father\*Guide\*Teacher\*Maestro\* High mountains of Wiwa community, connected with Arhuacos and Kogis, as Colibri Messenger travelling and leaving his territory to guide, awaken and support humanity in this birthingproces of the new earth.

Therapist with plants, healer with the medicine of the earth (ayahuasca, Raphe; Curanga and Oshka).

**Fee Flow - Zaku** is a messenger and ambassador initiated and sended by tribes of Sierra Nevada, connected with protection of territory and water. Weaving between worlds with golden strings. Walking with and spiritual family of Mamo Francisco and Abu his wife. Healer with Water, frequencys of crystal and light language.