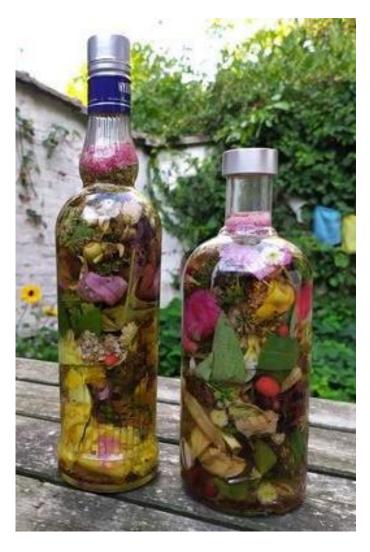

# Soplo de Vida - Blow of Life 13: 00 - 18:00

Genezers van het medicijn pad we nodigen je uit om deel te nemen aan deze workshop over voorouderlijke leringen hoe je een beschermings- en reinigingsdrankje kunt maken dat verband houdt met je voorouders.

Deze dag zal gewijd zijn aan het leren -hoe- al je voorouderlijke kracht en kennis wakker te maken en te begrijpen hoe je hun energieën kunt oproepen om je medicijn pad te ondersteunen. Je zult zien hoe je ze 7 tot 9 generaties voor je kunt oproepen en wekken; de voorouders die genezers waren. Verbinden met je afkomst. Door ook de kracht van planten en je adem te gebruiken om (zware) reinigingen en bescherming te maken voor energetisch werk in ceremonies en je leven. Je maakt een 'huis' waar ze samen kunnen komen; in een fles met geneeskrachtige planten en alcohol. Het proces om de planten te plukken en wakker te maken is een onderdeel van deze workshop.

Dit zijn oude leringen, die afkomstig zijn van de medicijnouderen uit de jungle in Colombia. De kennis zal worden overgedragen en gedeeld door Yé, hij studeerde vele jaren bij verschillende stammen en creëerde krachtige magische energetische sprays maar ook Soplos. Vandaag zullen we de Soplo maken, deze leringen zijn erg verborgen en worden niet vaak gedeeld.