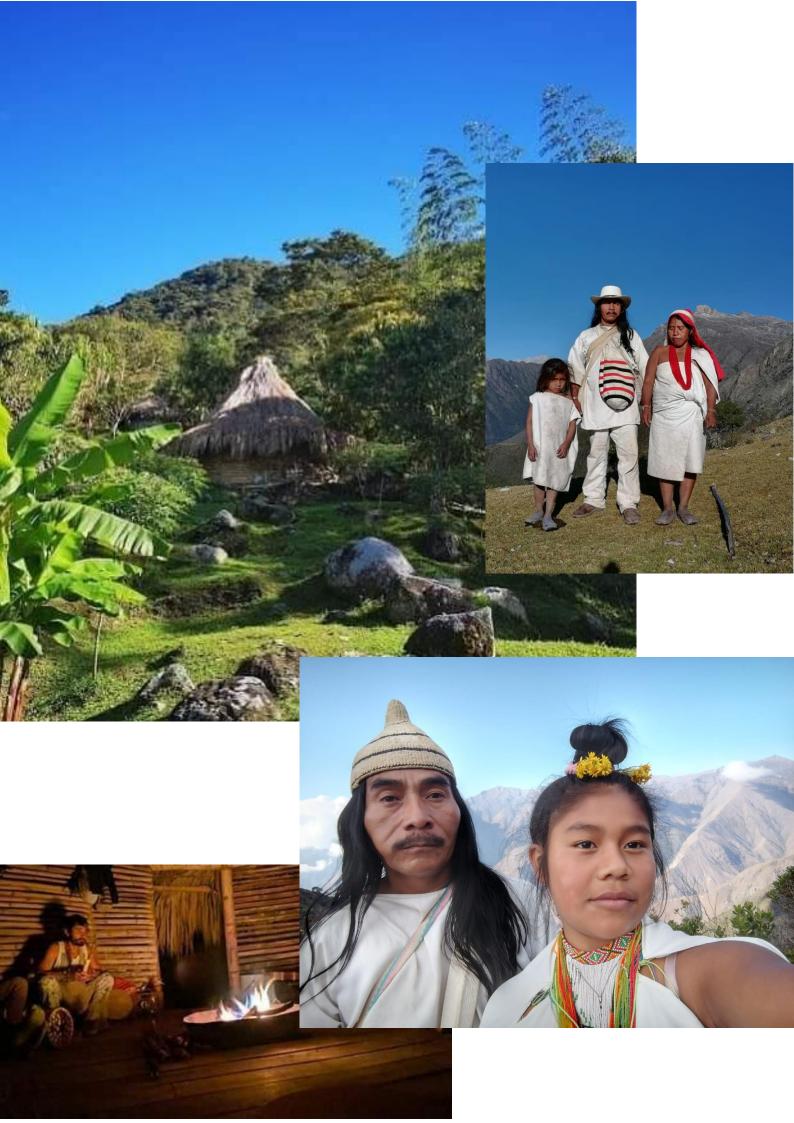

# **Retreat Portugal**

We would like to invite you to a very special RETREAT "Return to the origin" on our territory Z'amora in Portugal.

It is a co-creation between South America and Europe, to build a bridge, to share the wisdom of nature, of the water, of this elder and ourselves. For those who feel the call to step fully into pure Source energy.

These days are full of teachings, sharings, silence, sound healings and also a sacred cacao and mambeadero ceremony. These days we receive Mamo Francisco, elder of the Wiwa tribe from Colombia, together with Jefry and Fee, Guardians of the community Zaku Ye in Colombia. They are all from the Kolibri tribe, the totem of the heart.

#### **CO- CREATION**

**ZakuYe** is a community that represents the Spirit of the Mother of the Water. High in the mountains, surrounded by sacred water and stones. A sustainable life, created in harmony with nature and people. Living cocreating with different tribes, native people of the area and other western countries. Based on ancestral education with methods implemented of the original law, the laws of nature and the creation.

**Mamo Francisco** \*Father\*Guide\*Teacher\*Maestro\* High mountains of Wiwa community, connected with Arhuacos and Kogis, as Colibri Messenger travelling and leaving his territory to guide, awaken and support humanity in this birthingproces of the new earth.