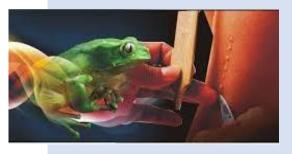

#### Kambo 10:00

To deepen the cleaning of body mind and spirit, we work with the Water Medicine of the Jungle that is Kambo.

The venom of this Amazon frog serves to clean "the panema", the aura of negativity that we generate through stress and the burden of toxins,

negative thoughts and feelings that we accumulate throughout our lives and through ingestion. of polluting substances, which generate a vibration that attracts conflicts and difficulties to our lives. Through its highly purgative effect, Kambo purifies the aura and generates a vibration that opens our way to the positive. Besides being excellent to strengthen the immune system. To apply it, a special rod or liana that also comes from the Amazon is used, and they light it and with the small ember that is formed, they burn the first layer of the skin. This is removed and this gel from the frog's sweat is placed there in small amounts subcutaneously. Therapeutic effect: - Strengthens the immune and lymphatic system. - Cleanses the blood, and the internal organs (bladder, stomach, intestine). - Cleanses the aura of psychological aggregates and negative projections. Duration: 2 to 3 hours.